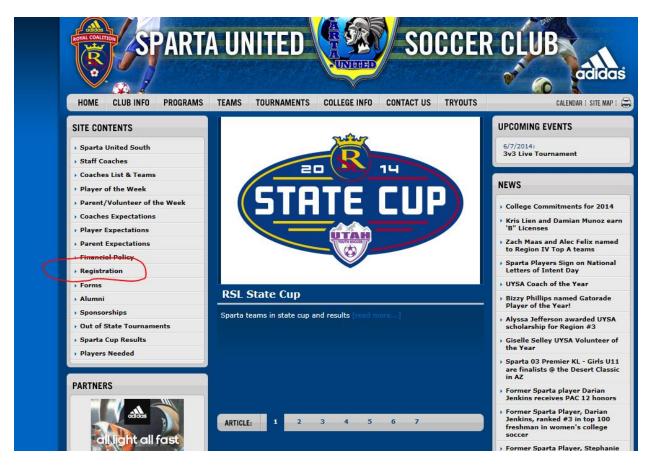

## ONLINE REGISTRATION FOR SPARTA UNITED SC

1. Go to spartaunited.org. Click on the registration tab on the left side of the window:

2. Click on the online registration link:

3. Click on the Registration Tab: