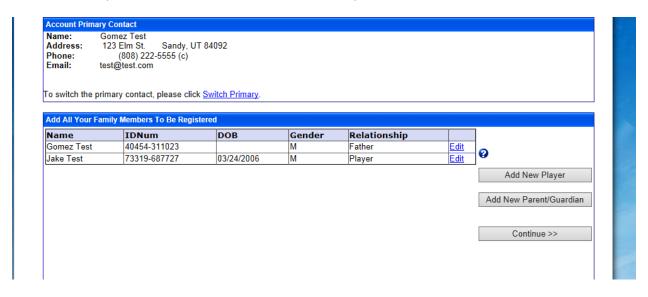

5. If the player is listed under family members, click on the Continue tab. If the player is not listed under family members, then click on the add new Player tab.

6. Click on the register as player tab to the left of the player's name.