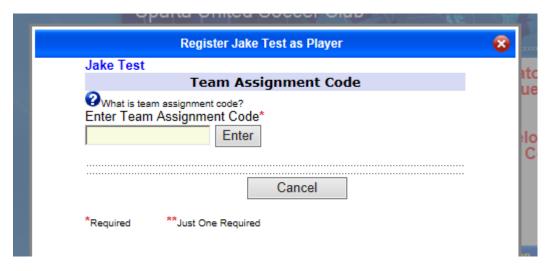

7. Put in the assignment codes that the manager gave to you for this player:

After enter the assignment code, click on the Enter Tab. It will look like this:

The name of the team will be to the right of the assignment code box. You can enter more information on this page and click on Save.