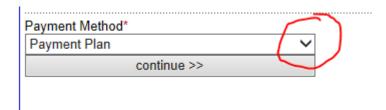

11. Click on the down arrow to choose to pay in full or to choose the payment plan. The first payment will always be larger as it includes the first payment to the club plus the state and District CO OP fees.