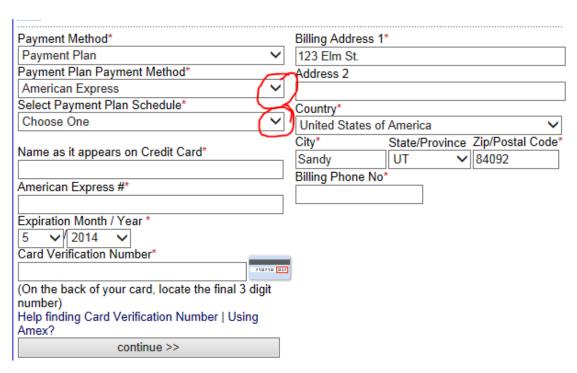

12. Choose which credit card you want to use under Payment Plan Payment Method. Click on the down arrow under Select Payment Plan Schedule. Enter your information requested on the credit card and click on Continue.