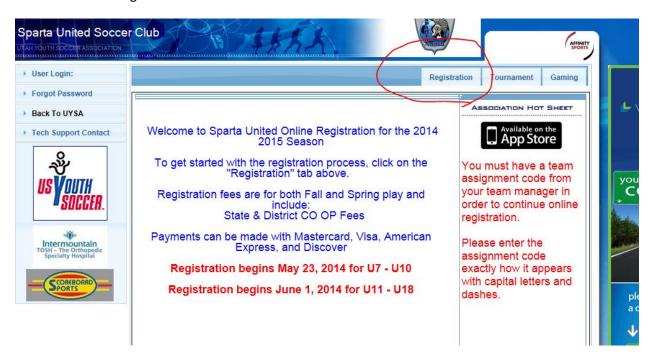

## ONLINE REGISTRATION FOR SPARTA UNITED SC

1. Go to spartaunited.org. Click on the registration tab on the left side of the window:

2. Click on the online registration link:

3. Click on the Registration Tab: