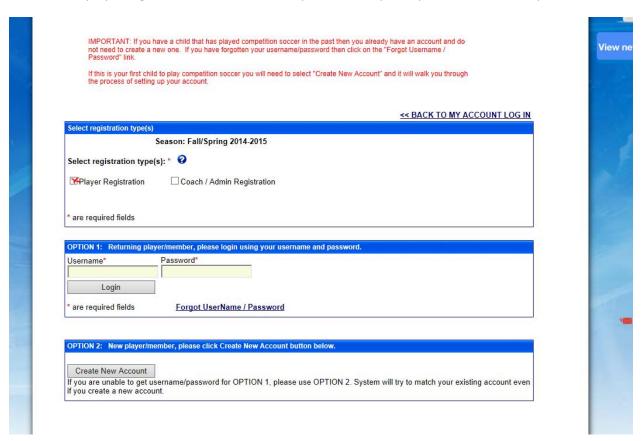

4. Click on player registration and then select option #1 and put in your username and password:

Only use option #2 is you this child is your first child to play UYSA. If you have other children who have played UYSA then you already have an account.