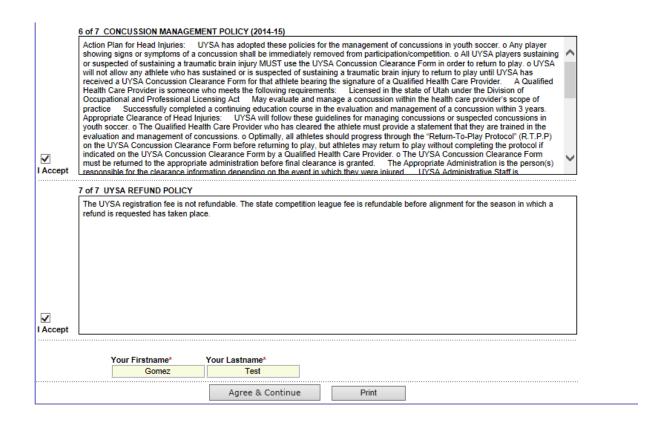

8. Click on continue.

9. Read each ELA (Electronic Legal Agreement) and click the I Agree box next to each agreement.

Click the Agree & Continue Tab.

10. If you want the RSL ticket. Be sure to select it on the payment page. Otherwise, you will not be able to get the \$7 ticket. Additionally please be sure to select the game that you want by going to the indicated link on the advertisement.