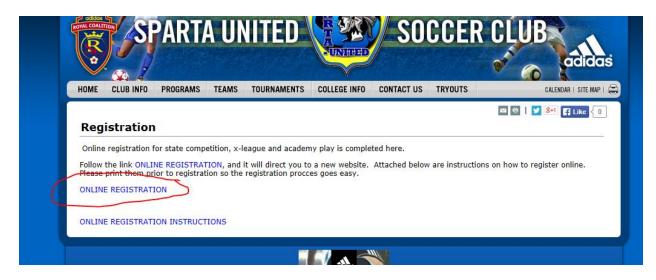

## ONLINE REGISTRATION FOR SPARTA UNITED SC

1. Go to spartaunited.org. Click on the registration tab on the left side of the window:

2. Click on the online registration link:

3. Click on the Registration Tab:

4. Click on player registration and then select option #1 and put in your username and password:

Only use option #2 is you this child is your first child to play UYSA. If you have other children who have played UYSA then you already have an account.