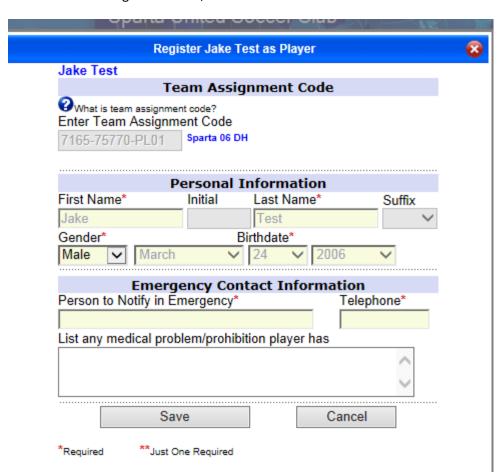

7. Put in the assignment codes that the manager gave to you for this player:

After enter the assignment code, click on the Enter Tab. It will look like this:

The name of the team will be to the right of the assignment code box. You can enter more information on this page and click on Save.