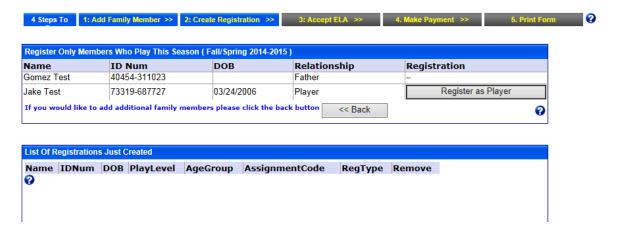

5. If the player is listed under family members, click on the Continue tab. If the player is not listed under family members, then click on the add new Player tab.

6. Click on the register as player tab to the left of the player's name.