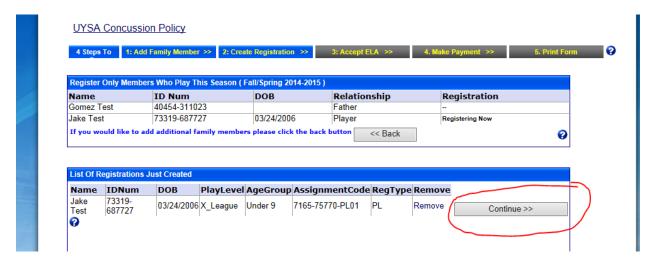

5. If the player is listed under family members, click on the Continue tab. If the player is not listed under family members, then click on the add new Player tab.

6. Click on the register as player tab to the left of the player's name.

7. Put in the assignment codes that the manager gave to you for this player:

After enter the assignment code, click on the Enter Tab. It will look like this:

The name of the team will be to the right of the assignment code box. You can enter more information on this page and click on Save.